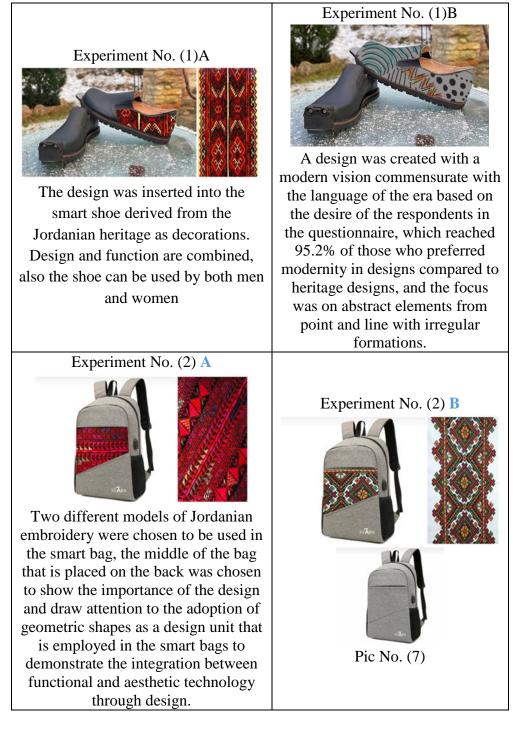

#### The research experiments:

Practical experiments were carried out using Adobe Illustrator & Adobe Photoshop.

2. From the questionnaire, it was found that the most smart and comfortable clothes that people desire to create Jordanian heritage designs were the largest percentage of accessories which amounted to 66.7%, then the shirt by 47.6% and shoes by 28.6%, so they were chosen to apply the designs to them.

3. The largest percentage of smart clothes that people need are for heart patients which deserve attention according to the viewpoint of the examinees as it reached 7.9%.

4. It is possible to produce designs with a modern vision derived from the Jordanian heritage, containing innovation in design that supports the functional aspect.