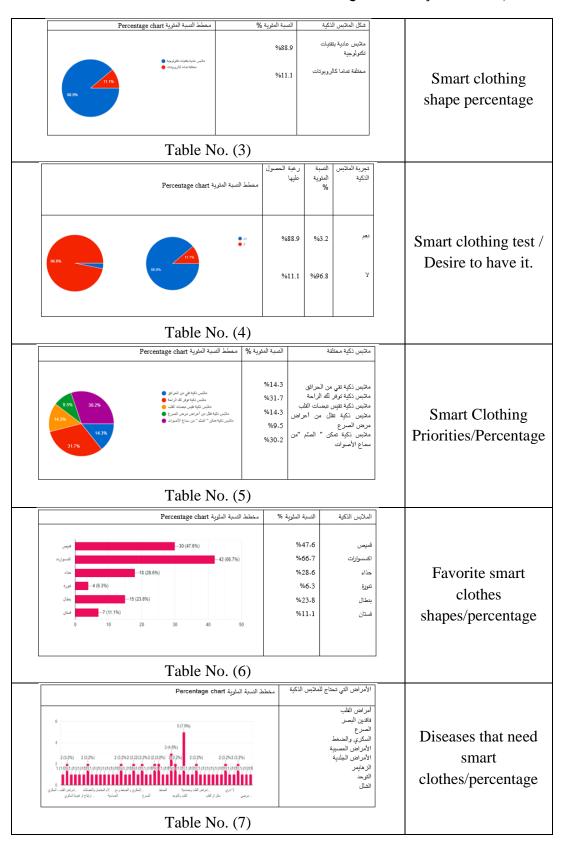

## The most important conclusions:

1. The percentage of those who want to get smart clothes reached 88.9%, which indicates the desire of people to wear them and get them according to their needs and desires.

2. From the questionnaire, it was found that the most smart and comfortable clothes that people desire to create Jordanian heritage designs were the largest percentage of accessories which amounted to 66.7%, then the shirt by 47.6% and shoes by 28.6%, so they were chosen to apply the designs to them.

3. The largest percentage of smart clothes that people need are for heart patients which deserve attention according to the viewpoint of the examinees as it reached 7.9%.

4. It is possible to produce designs with a modern vision derived from the Jordanian heritage, containing innovation in design that supports the functional aspect.

5. The largest percentage stressed the need to open specializations for smart clothes in universities, institutes and fashion houses, as the percentage of supporters reached 90.5% and the probability of registration in it was 74.6%, which is a good percentage.

7. The possibility of smart clothes playing an assistant role for the doctor in some cases; as it may be able to save the lives of patients, such as patients with heart diseases, neurological diseases, and those who have lost one of the senses, and others.

9. Supporting the implementation of smart clothing projects for students of artificial intelligence in Jordan, especially at the University of Petra, where the percentage reached 100%.