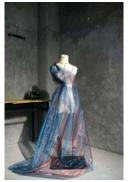

picture number 1, fashion show 2017

Organza fabric is a good example of electrical current transmission because it contains a copper conductive wire and silk thread (Pic. 3,2).

Picture No. (2) A dress made of organza fabric