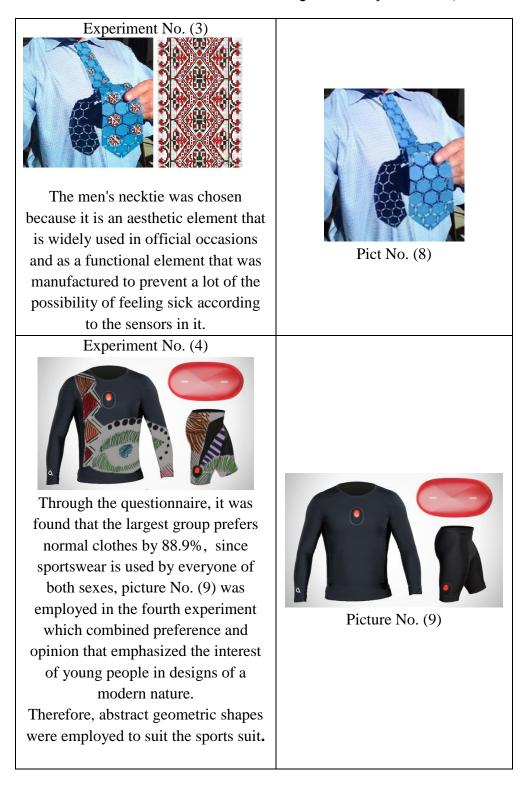

#### The research experiments:

Practical experiments were carried out using Adobe Illustrator & Adobe Photoshop.

## The most important conclusions:

1. The percentage of those who want to get smart clothes reached 88.9%, which indicates the desire of people to wear them and get them according to their needs and desires.